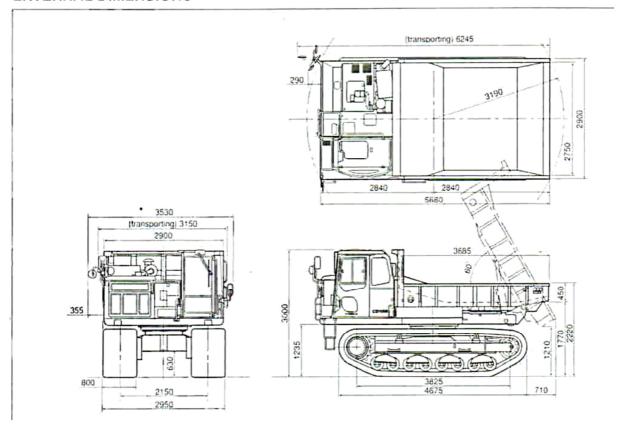

## **EXTERNAL DIMENSIONS**

## Komatsu CD110R

11 Tonne Tracked Dump Truck

| Items                 |                                | Unit        | CD110R-1                                                    |
|-----------------------|--------------------------------|-------------|-------------------------------------------------------------|
| Operating Weight      |                                | Kg          | 15,900                                                      |
| Engine                | Model                          |             | Komatsu SAA6D108E.2.A,<br>direct injection<br>turbocharged  |
|                       | Rated Output                   | kW(PS)/rpm  | 194.9 (265)/2,050                                           |
|                       | Piston Displacement            | Liter(cc)   | 7.145 (7.145)                                               |
| Operating Performance | Max. load                      | Kg          | 11,000                                                      |
|                       | Drive                          |             | Hydrostatic Drive                                           |
|                       | Main brake                     |             | Hydrostatic Brake                                           |
|                       | Parking brake                  |             | Built in motor, automatic activation when the vehicle stops |
|                       | No. of travel speeds           |             | 2                                                           |
|                       | Travel speed (forward/reverse) | km/h        | High: 10.0 Low: 6.0                                         |
|                       | Gradeability                   | Degree      | 30                                                          |
|                       | Ground Pressure                | kPa(kg/cm²) | 24.5(0.25)                                                  |
|                       | Swing Radius                   | mm          | 3,190                                                       |
|                       | Swing Speed                    | rpm         | 4                                                           |
|                       | Max. dumping angle             | Degree      | 60                                                          |
| Undercarriage         | Shoe Type                      |             | Integrated rubber pad                                       |
|                       | Shoe Width                     | mm          | 800                                                         |
|                       | Type of track roller mount     |             | Bogle type                                                  |
| Dimensions            | Overall length (transporting)  | mm          | 5,970 (6,245)                                               |
|                       | Overall Width (transporting    | mm          | 3,530 (3,150)                                               |
|                       | Overall Height                 | mm          | 3,000                                                       |
|                       | Length of track on ground      | mm          | 3,825                                                       |
|                       | Track gauge                    | mm          | 2,150                                                       |
|                       | Min. ground clearance          | mm          | 630                                                         |
|                       | Vessel bottom height           | mm          | 1,770                                                       |
|                       | Vessel length(inside)          | mm          | 3,685                                                       |
|                       | Vessel width (inside)          | mm          | 2,750                                                       |
|                       | Vessel height (inside)         | mm          | 450                                                         |
|                       | Fuel tank capacity             | liter       | 300                                                         |