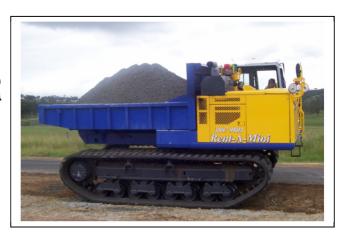

## Komatsu CD110R

11 Tonne Tracked Dump Truck

| Items                 |                                | Unit        | CD110R-1                                                    |
|-----------------------|--------------------------------|-------------|-------------------------------------------------------------|
| Operating Weight      |                                | Kg          | 15,900                                                      |
| Engine                | Model                          |             | Komatsu SAA6D108E.2.A,<br>direct injection<br>turbocharged  |
|                       | Rated Output                   | kW(PS)/rpm  | 194.9 (265)/2,050                                           |
|                       | Piston Displacement            | Liter(cc)   | 7.145 (7.145)                                               |
| Operating Performance | Max. load                      | Kg          | 11,000                                                      |
|                       | Drive                          |             | Hydrostatic Drive                                           |
|                       | Main brake                     |             | Hydrostatic Brake                                           |
|                       | Parking brake                  |             | Built in motor, automatic activation when the vehicle stops |
|                       | No. of travel speeds           |             | 2                                                           |
|                       | Travel speed (forward/reverse) | km/h        | High: 10.0 Low: 6.0                                         |
|                       | Gradeability                   | Degree      | 30                                                          |
|                       | Ground Pressure                | kPa(kg/cm²) | 24.5(0.25)                                                  |
|                       | Swing Radius                   | mm          | 3,190                                                       |
|                       | Swing Speed                    | rpm         | 4                                                           |
|                       | Max. dumping angle             | Degree      | 60                                                          |
| Undercarriage         | Shoe Type                      |             | Integrated rubber pad                                       |
|                       | Shoe Width                     | mm          | 800                                                         |
|                       | Type of track roller mount     |             | Bogle type                                                  |
| Dimensions            | Overall length (transporting)  | mm          | 5,970 (6,245)                                               |
|                       | Overall Width (transporting    | mm          | 3,530 (3,150)                                               |
|                       | Overall Height                 | mm          | 3,000                                                       |
|                       | Length of track on ground      | mm          | 3,825                                                       |
|                       | Track gauge                    | mm          | 2,150                                                       |
|                       | Min. ground clearance          | mm          | 630                                                         |
|                       | Vessel bottom height           | mm          | 1,770                                                       |
|                       | Vessel length(inside)          | mm          | 3,685                                                       |
|                       | Vessel width (inside)          | mm          | 2,750                                                       |
|                       | Vessel height (inside)         | mm          | 450                                                         |
|                       | Fuel tank capacity             | liter       | 300                                                         |