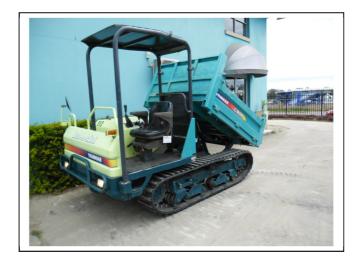

## Yanmar C30R-2

3 Tonne Tracked Dump Truck



## Mass

| Operating Mass | lbs. (kg) | 5050 (2290) |
|----------------|-----------|-------------|
|----------------|-----------|-------------|

## Dimensions

| Max. payload                                                      |         | lbs. (kg)         | 5510 (2500)                                 |
|-------------------------------------------------------------------|---------|-------------------|---------------------------------------------|
| Wagon Capacity                                                    | Heaped  | cu.ft (m³)        | 43.8 (1.24)                                 |
|                                                                   | Struck  | cu.ft (m³)        | 31.1 (0.88)                                 |
| Travelling Speeds