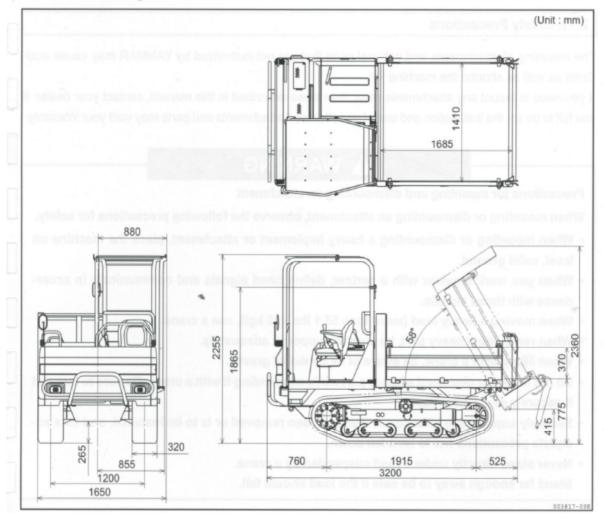

## Dimensions

| Max. payload                                                      |         | lbs. (kg)         | 5510 (2500)                                 |
|-------------------------------------------------------------------|---------|-------------------|---------------------------------------------|
| Wagon Capacity                                                    | Heaped  | cu.ft (m³)        | 43.8 (1.24)                                 |
|                                                                   | Struck  | cu.ft (m³)        | 31.1 (0.88)                                 |
| Travelling Speeds                                                 | Forward | MPH (km/h)        | Low speed: 0 to 2.5<br>High speed: 0 to 6.8 |
|                                                                   | Reverse | MPH (km/h)        | Low speed: 0 to 2.5<br>High speed: 0 to 6.8 |
| Average ground pressure (loaded) PSI [kPa (kgf/cm <sup>2</sup> )] |         | 8.0 [55.2 (0.56)] |                                             |
| Minimum turning radius                                            |         | ft. (m)           | 8.5 (2.6)                                   |